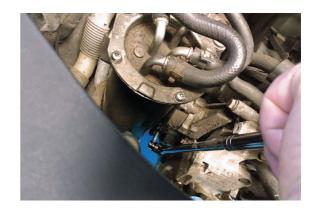

## **Torque Adaptor Set 3/8"D 10pc**

A ten piece set of torque extension adaptors (crow's foot ring spanners) for use in restricted access applications, extending the reach of the torque wrench by a defined length. NB, torque settings must be recalculated to take into account the extra length of these extenders.

http://lasertools.co.uk/product/7286

Video available: https://youtu.be/Va2tTSNIjRg

Use: Nm1 = Nm2 x WL/TL