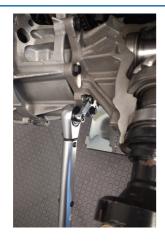

## **Torque Adaptor Set 3/8"D 10pc**

A ten piece set of torque extension adaptors (crow's foot ring spanners) for use in restricted access applications, extending the reach of the torque wrench by a defined length. NB, torque settings must be recalculated to take into account the extra length of these extenders.

http://lasertools.co.uk/product/7286

Video available: https://youtu.be/Va2tTSNIjRg

Use: Nm1 = Nm2 x WL/TL