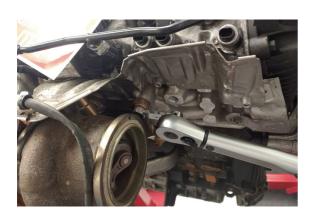

## **Torque Adaptor Set 3/8"D 10pc**

A ten piece set of torque extension adaptors (crow's foot ring spanners) for use in restricted access applications, extending the reach of the torque wrench by a defined length. NB, torque settings must be recalculated to take into account the extra length of these extenders.

http://lasertools.co.uk/product/7286

Video available: https://youtu.be/Va2tTSNIjRg

Use: Nm1 = Nm2 x WL/TL