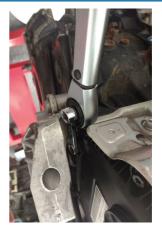

## **Torque Adaptor Set 3/8"D 10pc**

A ten piece set of torque extension adaptors (crow's foot ring spanners) for use in restricted access applications, extending the reach of the torque wrench by a defined length. NB, torque settings must be recalculated to take into account the extra length of these extenders.

http://lasertools.co.uk/product/7286

Video available: https://youtu.be/Va2tTSNIjRg

Use: Nm1 = Nm2 x WL/TL